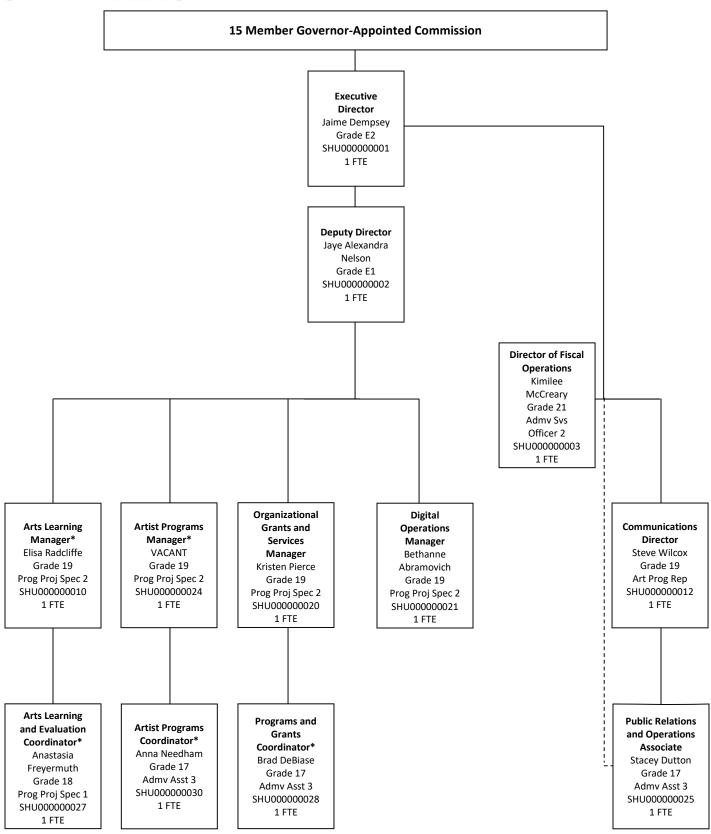

#### **Executive and Administrative**

Jaime Dempsey, Executive Director 602-771-6520, jdempsey@azarts.gov

Alex Nelson, Deputy Director 602-771-6521, anelson@azarts.gov

Kim McCreary, Director of Fiscal Operations 602-771-6533, kdmccreary@azarts.gov

Stacey Wong, Public Relations and Operations Associate 602-771-6527, swong@azarts.gov

#### **Communications**

Steve Wilcox, Communications Director 602-771-6536, <a href="mailto:swilcox@azarts.gov">swilcox@azarts.gov</a>

#### **Grants and Programs**

Bethanne Abramovich, Digital Operations Manager

602-771-6532, babramovich@azarts.gov

Brad DeBiase, Programs and Grants Coordinator\* 602-771-6534, <a href="mailto:bdebiase@azarts.gov">bdebiase@azarts.gov</a>

Anastasia Freyermuth, Arts Learning and Evaluation Coordinator\* 602-771-6529, <a href="mailto:afreyermuth@azarts.gov">afreyermuth@azarts.gov</a>

Anna Needham, Artist Programs Coordinator\* 602-771-6526, annedham@azarts.gov

Kristen Pierce, Organizational Grants and Services Manager 602-771-6517, kpierce@azarts.gov

Elisa Radcliffe, Arts Learning Manager\* 602-771-6528, eradcliffe@azarts.gov

Vacant, Artist Programs Manager\* 602-771-6530