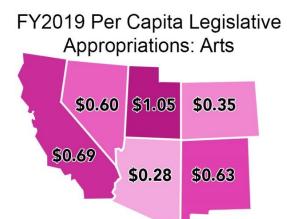

Thus the demand for grant support has never been greater, and we are requesting an ongoing funding allocation commensurate with this demand.

Arizona currently trails its neighbor states in per capita legislative allocations for the arts. A legislative allocation of \$3.5 million would bring Arizona's annual per capita arts investment up to \$0.49 per resident, from its current per capita investment of \$0.28.

A \$3.5 million legislative appropriation would raise Arizona's annual per capita investment to \$0.49.