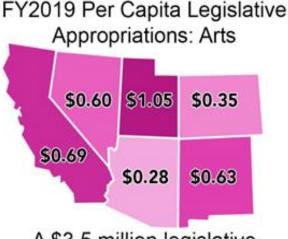

Thus the demand for grant support has never been greater, and we are requesting an ongoing funding allocation commensurate with this demand.

Arizona currently trails its neighbor states in per capita legislative allocations for the arts. A legislative allocation of \$3.5 million would bring Arizona's annual per capita arts investment up to \$0.49 per resident, from its current per capita investment of \$0.28.

A \$3.5 million legislative appropriation would raise Arizona's annual per capita investment to \$0.49.